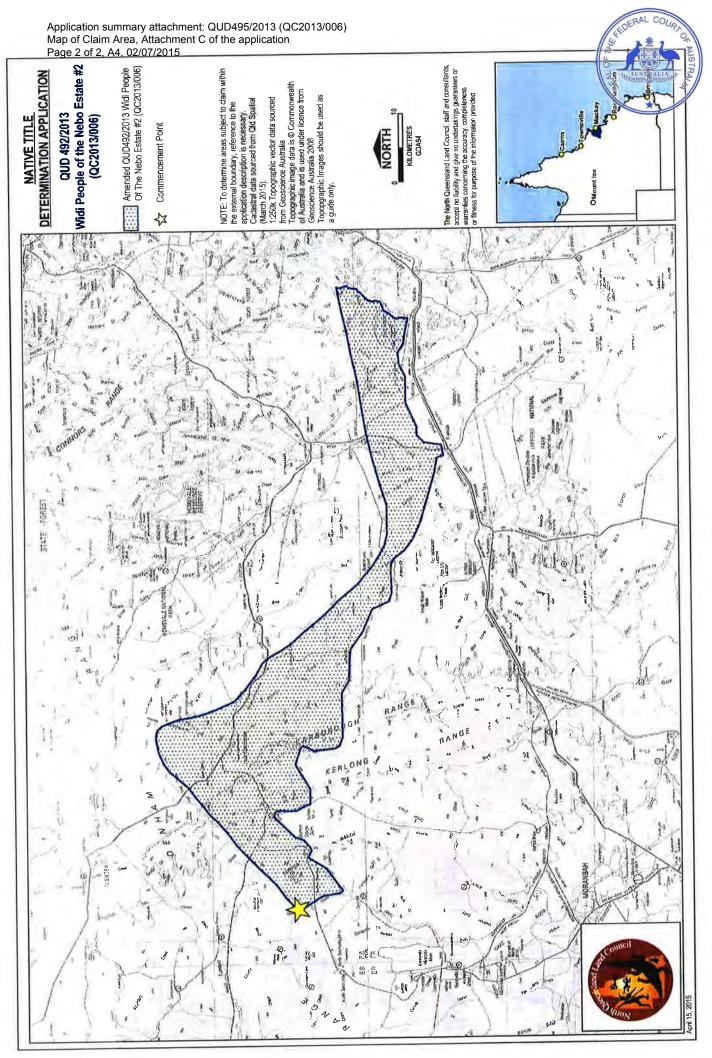

Application summary attachment: QUD495/2013 (QC2013/006) Map of Claim Area, Attachment C of the application Page 1 of 2, A4, 02/07/2015

Federal Court of Australia District Registry: Queensland Division: General

## ATTACHMENT C

| Filed on behalf of the Applicant by:                      | DX: 42727           |
|-----------------------------------------------------------|---------------------|
| North Queensland Land Council NTRB Aboriginal Corporation | Tel: (07) 4421 5700 |
| Level 10, 61-73 Sturt Street, Townsville QLD 4810         | Fax: (07) 4724 2801 |
|                                                           | Ref: David Saylor   |